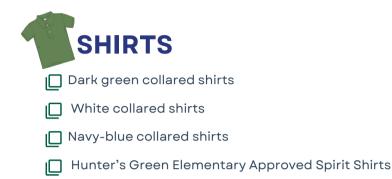

## SKIRTS, SKORTS & JUMPERS

- I Khaki or navy blue skirt or skorts
- I Khaki or navy blue jumpers
- () Collared shirts are to be worn under jumpers

- 🔲 Khaki or Beige
- Navy blue
- Denim (no rips)

Students are expected to adhere to the Hillsborough School District Dress Code. Please see the Student Handbook for specific information regarding appropriate dress for school. A copy of this handbook can be found online at https://www.hillsboroughschools.org/conduct. Please note that parents of students who do not comply with the Hillsborough County dress policy will be called and asked to bring appropriate clothing. We are a mandatory uniform school.