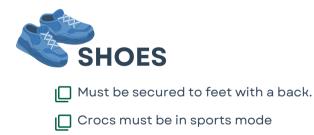

## Hunter's Green Elementary UNIFORM POLICY



## SKIRTS, SKORTS & JUMPERS

- I Khaki or navy blue skirt or skorts
- I Khaki or navy blue jumpers
- () Collared shirts are to be worn under jumpers



- 🔲 Khaki or Beige
- Navy blue
- Denim (no rips)



Students are expected to adhere to the Hillsborough School District Dress Code. Please see the Student Handbook for specific information regarding appropriate dress for school. A copy of this handbook can be found online at https://www.hillsboroughschools.org/conduct. Please note that parents of students who do not comply with the Hillsborough County dress policy will be called and asked to bring appropriate clothing. We are a mandatory uniform school.